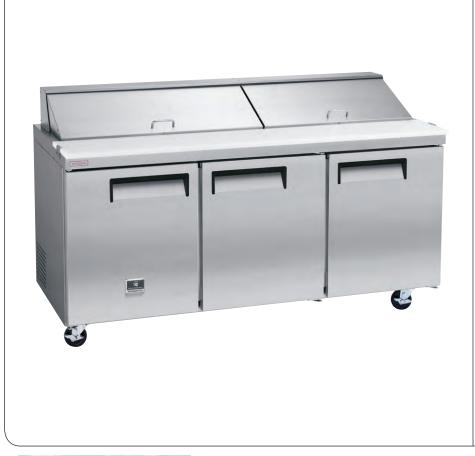

# **18 CU. FT. SANDWICH / SALAD PREP TABLE**

Kelvington

## KCST70.18 - 738019

Fin & Tube Condenser improves performance in high temperature environments

Automatic Defrost Cooling System provides worry-free performance

1/2 HP Compressor

**Stainless Steel Exterior & Interior** 

**Electronic Controls** 

**Removable Door Gaskets** 

Holds 1/6 Pans

Adjustable Shelves Vinyl-Coated Steel

**Self-Closing Doors** with 90-degree stay-open feature

Heavy Duty Casters Insulated Lid helps maintain food freshness