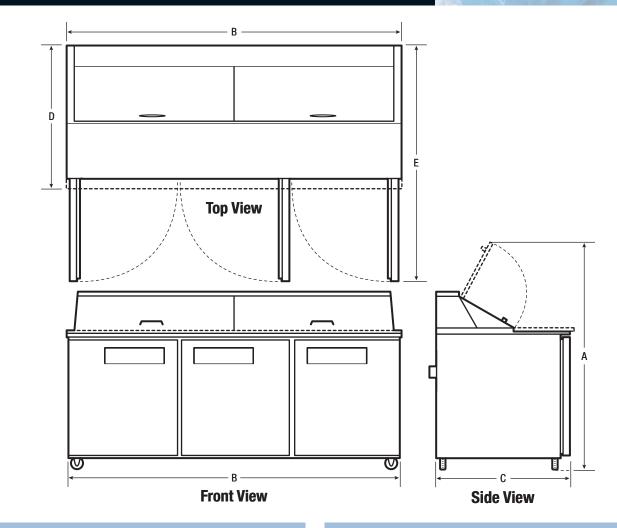

## EXTERIOR DIMENSIONS

| Height with Lid Open (w/ Casters) A       | 47-3/4" |
|-------------------------------------------|---------|
| Width B                                   | 70-1/4" |
| Depth (Including Door & Handle) C         | 29-1/4" |
| Overall Depth (Including Cutting Board) D | 30-1/2" |
| Depth (with Door 90° Open) <b>E</b>       | 51"     |