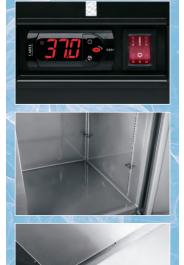

#### **Electronic Digital Temperature Control**

Quick set digital control and display for easy monitoring.

#### **Stainless Steel Interior**

Durable and easy to clean for daily commercial use.

#### **Full-Depth Cutting Boards**

Preparation area designed for work station convenience and safe food handling.