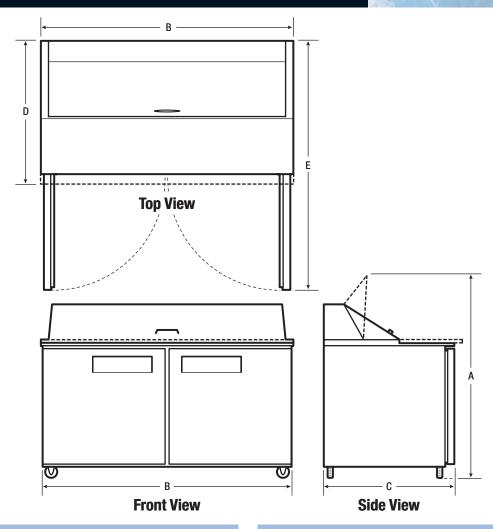

### **EXTERIOR DIMENSIONS**

| Height with Lid Open (w/ Casters) A              | 47-1/2" |
|--------------------------------------------------|---------|
| Width <b>B</b>                                   | 47"     |
| Depth (Including Door & Handle) <b>C</b>         | 29"     |
| Overall Depth (Including Cutting Board) <b>D</b> | 30-5/8" |
| Depth (with Door 90° Open) E                     | 51"     |