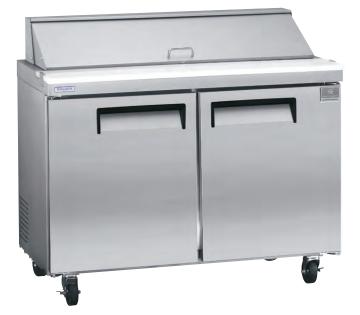

## 12 CU. FT. SANDWICH / SALAD PREP TABLE

**Automatic Defrost Cooling System** provides worry-free performance

1/3 HP Compressor

**Stainless Steel Exterior & Interior** 

**Electronic Control** 

**Removable Door Gasket** 

**Holds 1/6 Pans** 

**Adjustable Shelves** Vinyl-Coated Steel

**Self-Closing Doors** with 90-degree stay-open feature

**Heavy Duty Casters** 

**Insulated Lid** helps maintain food freshness

# 12 CU. FT. SANDWICH / SALAD PREP TABLE

KCST48.12