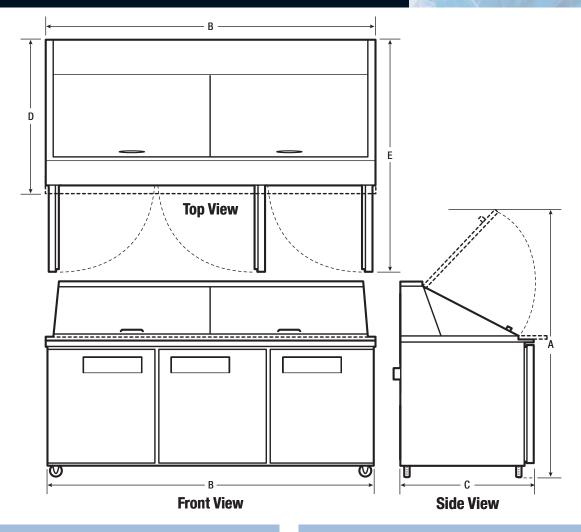

### EXTERIOR DIMENSIONS

| Height with Lid Open (w/ Casters) A       | 52"     |
|-------------------------------------------|---------|
| Width B                                   | 70-1/4" |
| Depth (Including Door & Handle) <b>C</b>  | 29-1/4" |
| Overall Depth (Including Cutting Board) D | 35"     |
| Depth (with Door 90° Open) E              | 55"     |