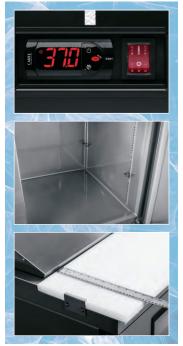

#### **Electronic Digital Temperature Control**

Quick set digital control and display for easy monitoring.

### **Stainless Steel Interior**

Durable and easy to clean for daily commercial use.

#### **Full-Depth Cutting Boards**

Preparation area designed for work station convenience and safe food handling.

KCMT70.30