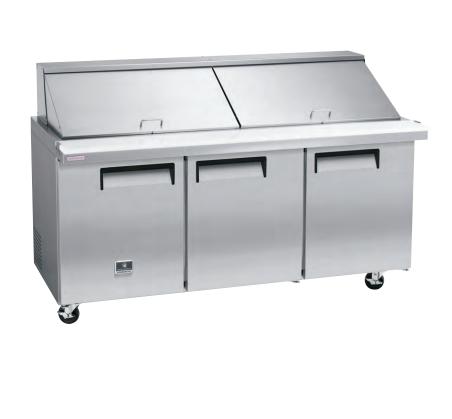

# **18 CU. FT. MEGA TOP PREP TABLE**

Kelvington

## KCMT70.30 - 738023

Fin & Tube Condenser improves performance in high temperature environments

Automatic Defrost Cooling System provides worry-free performance

1/2 HP Compressor

**Stainless Steel Exterior & Interior** 

**Electronic Control** 

**Removable Door Gaskets** 

Holds 1/6 Pans

Adjustable Shelves Vinyl-Coated Steel

**Self-Closing Doors** with 90-degree stay-open feature

Heavy Duty Casters Insulated Lid helps maintain

food freshness