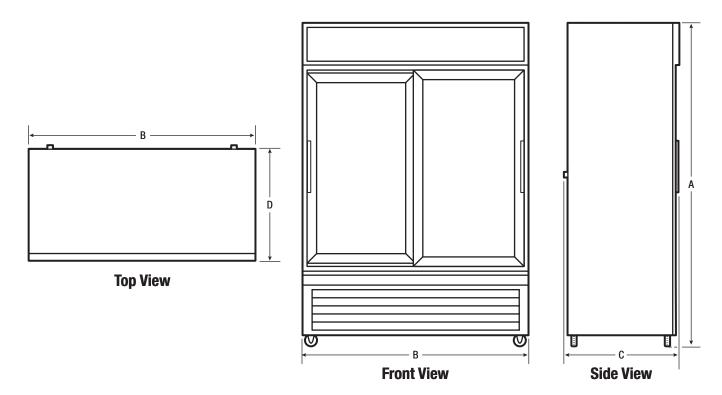

### REFRIGERATOR

| EXTERIOR DIMENSIONS                       |           |  |
|-------------------------------------------|-----------|--|
|                                           |           |  |
| Height A (Including Casters)              | 83-1/2"   |  |
| Width <b>B</b>                            | 53"       |  |
| Overall Depth (Including Door & Handle) C | 30-11/16" |  |
| Cabinet Depth <b>D</b>                    | 30-1/2"   |  |
|                                           |           |  |
| CERTIFICATIONS AND APPROVALS              |           |  |