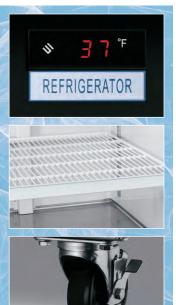

**Mechanical Control** 

**External Temperature Display** 

**Adjustable Shelves** Vinyl-Coated Steel

**Self-Closing Sliding Doors** 

**Heavy Duty Casters** 

#### **Electronic Digital Temperature Display**

Quick set digital display for easy monitoring.

#### **Vinyl Heavy Duty Adjustable Shelves**

Shelves that are easy to handle and keep clean.

**Heavy-Duty, Locking Casters** Keeps unit in place but allows position adjusting.