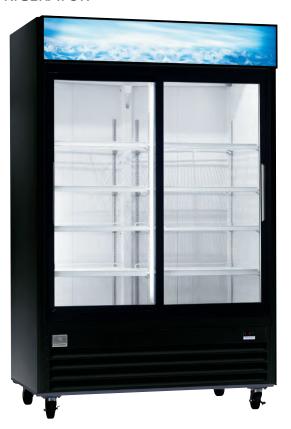

# 47 CU. FT. GLASS DOOR MERCHANDISER

#### REFRIGERATOR

**Fin & Tube Condenser** improves performance in high temperature environments

**Automatic Defrost Cooling System** provides worry-free performance

1/2 HP Compressor

Painted Steel/Painted Aluminum Exterior & Interior

**Mechanical Control** 

**External Temperature Display** 

**Adjustable Shelves** Vinyl-Coated Steel

**Self-Closing Sliding Doors** 

**Heavy Duty Casters** 