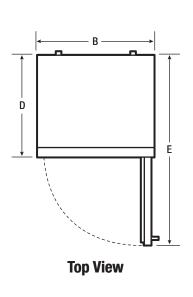

#### **FREEZER**

Shelf Clip

| EXTERIOR DIMENSIONS                       |     |  |
|-------------------------------------------|-----|--|
|                                           |     |  |
| Height <b>A</b> (Including Casters)       | 87" |  |
| Width B                                   | 31" |  |
| Overall Depth (Including Door & Handle) C | 32" |  |
| Cabinet Depth <b>D</b>                    | 30" |  |
| Depth (with Door 90° Open) E              | 62" |  |
| CERTIFICATIONS AND APPROVALS              |     |  |
|                                           |     |  |
|                                           |     |  |
| Safety Certification                      | ETL |  |