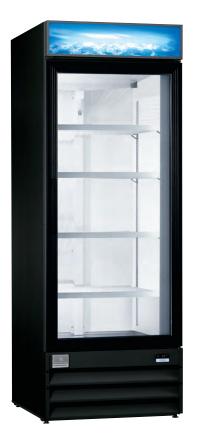

## 24 CU. FT. GLASS DOOR MERCHANDISER

#### **FREEZER**

### KCGM24FB - 738011

**Fin & Tube Condenser** improves performance in high temperature environments

**Automatic Defrost Cooling System** provides worry-free performance

**1 HP Compressor** 

Painted Steel/Painted Aluminum Exterior & Interior

**Electronic Controls** 

**External Temperature Display** 

**Removable Door Gasket** 

Adjustable Shelves Vinyl-Coated Steel

**Self-Closing Swing Door** 

**Heavy-Duty Casters Included** 

**LED Lighting Inside Cabinet** 

Quick set digital display for easy monitoring.

Shelves that are easy to handle and keep clean.

User replaceable door gasket for easy replacement and cleaning.