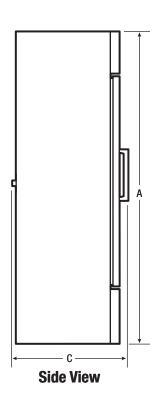

#### **FREEZER**

Shelf Clip

| EXTERIOR DIMENSIONS                       |     |  |
|-------------------------------------------|-----|--|
|                                           |     |  |
| Height <b>A</b> (Including Casters)       | 87" |  |
| Width B                                   | 31" |  |
| Overall Depth (Including Door & Handle) C | 32" |  |
| Cabinet Depth <b>D</b>                    | 30" |  |
| Depth (with Door 90° Open) E              | 62" |  |
| CERTIFICATIONS AND APPROVALS              |     |  |
|                                           |     |  |
|                                           |     |  |
| Safety Certification                      | ETL |  |