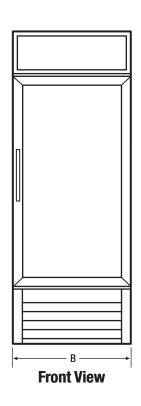

#### **FREEZER**

Shelf Clip

| EXTERIOR DIMENSIONS                       |     |  |
|-------------------------------------------|-----|--|
|                                           |     |  |
| Height <b>A</b> (Including Casters)       | 87" |  |
| Width B                                   | 31" |  |
| Overall Depth (Including Door & Handle) C | 32" |  |
| Cabinet Depth <b>D</b>                    | 30" |  |
| Depth (with Door 90° Open) E              | 62" |  |
| CERTIFICATIONS AND APPROVALS              |     |  |
|                                           |     |  |
|                                           |     |  |
| Safety Certification                      | ETL |  |