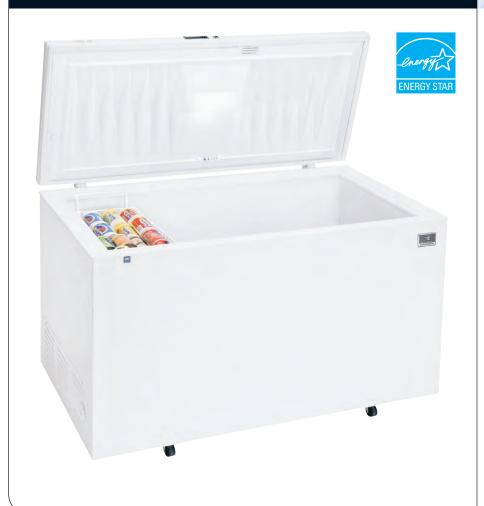

## 18 CU. FT. CHEST FREEZER

# KCCF180QW - 738087

Static Condenser

1/5 HP Compressor

Painted Steel Exterior & Interior

Mechanical Control

Internal Temperature Display Freezer

Basket

Locking Lids & Key Protect the contents

of the unit

Heavy Duty Casters
Interior Lighting