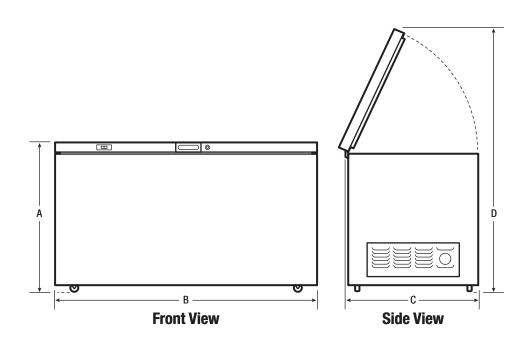

# EXTERIOR DIMENSIONS

| Height <b>A</b> (Including Casters & Lid) | 37"     |
|-------------------------------------------|---------|
| Width B                                   | 61-1/2" |
| Cabinet Depth C                           | 27-1/2" |
| Height (with Lid Open) <b>D</b>           | 62"     |