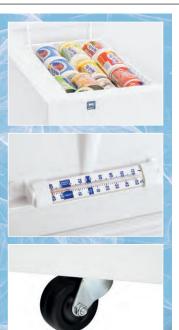

#### **NSF®-Certified Basket**

Durable and reliable for safety in food storage.

## **NSF®-Certified Temperature Gauge**

Durable and reliable for safety in food storage.

**Heavy-Duty, Locking Casters** Keeps unit in place but allows position adjusting.