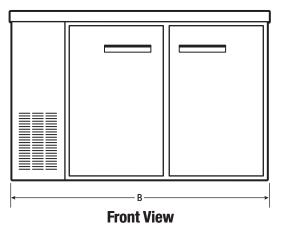

## **EXTERIOR DIMENSIONS**

| Height <b>A</b>                           | 36"     |
|-------------------------------------------|---------|
| Width B                                   | 48-3/4" |
| Overall Depth (Including Door & Handle) C | 24-1/2" |
| Cabinet Depth <b>D</b>                    | 24-1/2" |
| Depth (with Door 90° Open) E              | 42"     |