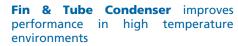

# 11.8 CU. FT. BACK BAR REFRIGERATOR

**Automatic Defrost Cooling System** provides worry-free performance

#### 1/3 HP Compressor

Painted Steel Exterior / Stainless Steel Interior

**Mechanical Control** 

**Adjustable Shelves** Vinyl-Coated Steel

**Stay-Open Self-Closing Doors** 

**Locking Doors & Key** protect the contents of the unit

# 11.8 CU. FT. BACK BAR REFRIGERATOR