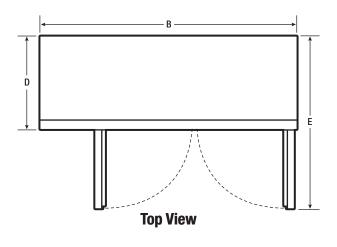

## **EXTERIOR DIMENSIONS**

| Height <b>A</b>                           | 36"     |
|-------------------------------------------|---------|
| Width B                                   | 48-3/4" |
| Overall Depth (Including Door & Handle) C | 24-1/2" |
| Cabinet Depth <b>D</b>                    | 24-1/2" |
| Depth (with Door 90° Open) E              | 42"     |