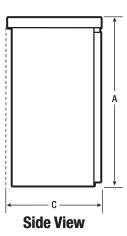

## **EXTERIOR DIMENSIONS**

| Height <b>A</b>                           | 36"     |
|-------------------------------------------|---------|
| Width B                                   | 48-3/4" |
| Overall Depth (Including Door & Handle) C | 24-1/2" |
| Cabinet Depth <b>D</b>                    | 24-1/2" |
| Depth (with Door 90° Open) E              | 42"     |